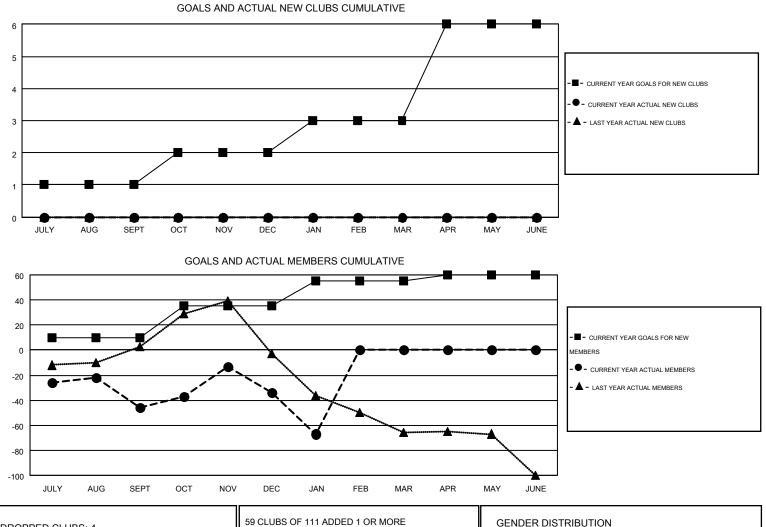

#### GMT: HARVEY WHITLEY

|               |                  | Clubs            |                  |                  | Members               |                    |                                        |                    |                  |  |
|---------------|------------------|------------------|------------------|------------------|-----------------------|--------------------|----------------------------------------|--------------------|------------------|--|
|               | RESUL            | TS FOR 2015-2016 |                  |                  | RESULTS FOR 2015-2016 |                    |                                        |                    |                  |  |
| QUARTER       | NEW CLUB<br>GOAL | NEW CLUBS        | DROPPED<br>CLUBS | NET<br>GAIN/LOSS | QUARTER               | NEW MEMBER<br>GOAL | CHARTER AND<br>NEW<br>MEMBERS<br>ADDED | DROPPED<br>MEMBERS | NET<br>GAIN/LOSS |  |
| JULY/AUG/SEPT | 1                | 0                | 1                | -1               | JULY/AUG/SEPT         | 10                 | 63                                     | 109                | -46              |  |
| OCT/NOV/DEC   | 1                | 0                | 3                | -3               | OCT/NOV/DEC           | 25                 | 75                                     | 63                 | 12               |  |
| JAN/FEB/MAR   | 1                | 0                | 0                | 0                | JAN/FEB/MAR           | 20                 | 9                                      | 42                 | -33              |  |
| APR/MAY/JUNE  | 3                | 0                | 0                | 0                | APR/MAY/JUNE          | 5                  | 0                                      | 0                  | 0                |  |

| DROPPED CLUBS: 4 |     | 59 CLUBS OF 111 ADDED 1 OR MORE | GENDER DISTR       | GENDER DISTRIBUTION |     |  |
|------------------|-----|---------------------------------|--------------------|---------------------|-----|--|
|                  |     | NEW MEMBERS                     | MALE               | 1,779 (73.94%)      |     |  |
|                  |     | 1                               | FEMALE             | 627 (26.06%)        |     |  |
| DROPPED MEMBERS  |     |                                 |                    |                     |     |  |
| DECEASED         | 16  | CLICK HERE FOR HEALTH           |                    |                     |     |  |
| CLUB CANCELLED   | 23  | ASSESSMENT DATA                 | FAMILY UNIT MEMBER | RS                  | 337 |  |
| OTHER            | 175 |                                 | HEAD OF HOUSEHOL   | HEAD OF HOUSEHOLD   |     |  |
| TOTAL            | 214 |                                 | NON-HEAD OF HOUSE  | 171                 |     |  |
|                  |     |                                 |                    |                     |     |  |